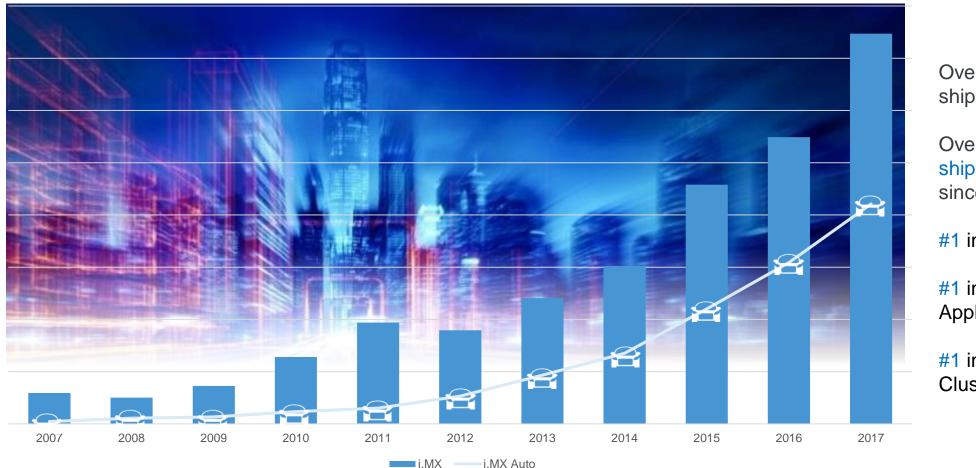

### i.MX Explosive Growth – Trust. Scalability. Support.

Over 460M i.MX SOCs shipped to date

Over 140M i.MX shipped in vehicles since 2007

#1 in eReaders

#1 in Auto Infotainment
Applications Processors

#1 in Reconfigurable Clusters